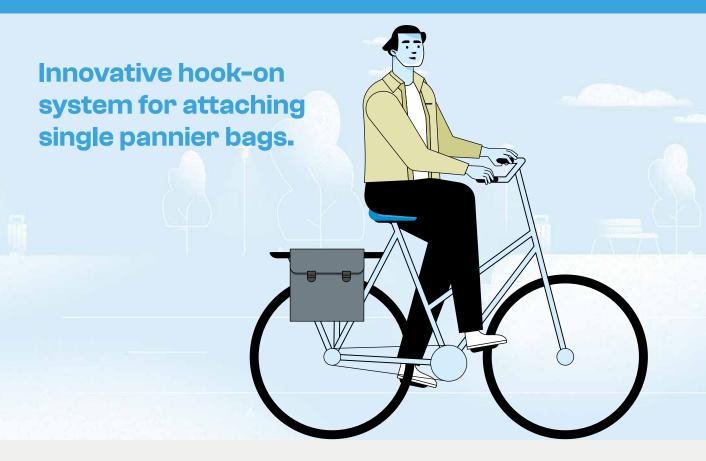

#### **MIK Hooks**

With self-locating hooks you can easily attach your bag to the side of any luggage rack.

## MIK Hooks

**Self-locating system for** effortless attachment of the accessory to the bicycle

**Durable design with long** service life

Universal compatibility with various bicycle carriers with the included inserts

Can be locked with the MIK **Lock Pin** 

High degree of stability and safety

Easy to integrate into a wide range of bicycle accessories due to its compact dimensions

#### **MIK Hooks**

MIK Hooks offers a revolutionary and effortless way to attach and detach your single pannier bags. With self-locating hooks and a locking option, you ensure stability and security without any hassle. The included inserts make the system compatible with various luggage carriers, and the compact, durable design seamlessly integrates with your accessories.