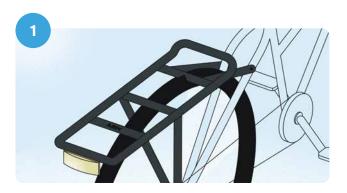

#### **MIK Profiles**

Click your bicycle accessories on top of your luggage rack in three steps.

## Click your bicycle accessories on top of your luggage rack in three easy steps.

Watch our explainer

Scan the QR code

**Switch bike accessories** in one click

Sleek look

100+ bike brands and bike accessoires brands to choose from