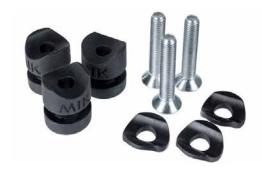

#### **MIK Studs**

Easily attach bicycle accessories (with locking option) to the side of your carrier.

#### **MIK Studs Set**

The MIK Studs Set is included with every bag. You only need a separate set if you would like to have additional MIK Studs on the other side of your carrier, or another bike.

#### **MIK Lock Pin**

This will ensure your accessory is always securely attached to your bike while cycling. No risk of losing your belongings. With the included lock, you can also lock the system.