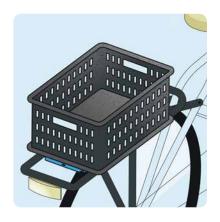

#### **MIK Profiles**

Click your bicycle accessories on top of your luggage rack in three steps.

## Click your bicycle accessories on top of your luggage rack in three easy steps.

Watch our explainer

Scan the QR code

**Switch bike accessories** in one click

Sleek look

100+ bike brands and bike accessoires brands to choose from