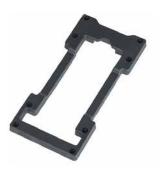

#### **MIK Carrier Plate**

A clever solution for luggage carriers without integrated MIK Profiles.

#### How it works

Mount the MIK Carrier Plate on your luggage rack if your bike does not have integrated MIK Profiles.

Check if your bike accessory already has a pre-installed MIK Adapter Plate or if you need to purchase one separately.

#### **MIK Carrier Plate**

A convenient system to make a bicycle MIK-ready when it does not have integrated MIK Profiles.