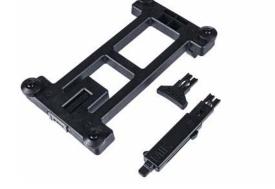

#### **MIK Studs Frame Adapter**

A clever solution for luggage carriers without an integrated MIK Studs system.

#### **MIK Studs Frame Adapter**

A handy system for bikes without an integrated MIK Studs system.