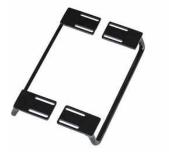

### MIK Profiles

#### **MIK Profiles**

Click your bicycle accessories on top of your luggage rack in three steps.

## Click your bicycle accessories on top of your luggage rack in three easy steps.

Watch our explainer

Scan the QR code

**Switch bike accessories** in one click

Sleek look

100+ bike brands and bike accessoires brands to choose from