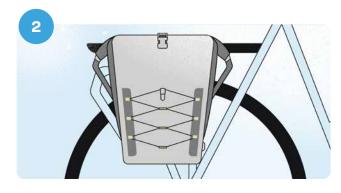

#### **MIK Profiles**

Click your bicycle accessories on top of your luggage rack in three steps.

## Click your bicycle accessories on top of your luggage rack in three easy steps.

Watch our explainer

Scan the QR code

**Switch bike accessories** in one click

Sleek look

100+ bike brands and bike accessoires brands to choose from