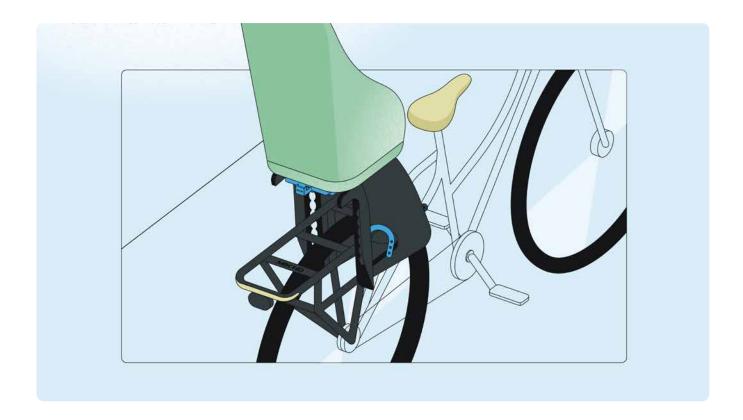

#### **MIK HD**

Easiest and most secure system for child bike seats and other accessories.

## Easiest and most secure system for child bike seats and other accessories.

An extra robust system, suitable for weights up to 27 kilos

First & only system in the world to meet both ISO standards for luggage carriers and child bike seats

Specially designed for child bike seats, including a 2-step safety system

Switch bicycle accessories effortlessly