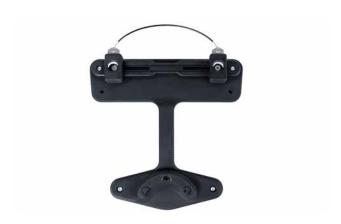

#### **MIK Carrier Plate**

A clever solution for luggage carriers without integrated MIK Profiles.

#### **MIK Carrier Plate**

A convenient system to make a bicycle MIK-ready when it does not have integrated MIK Profiles.