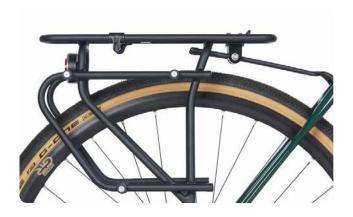

#### **Integrated MIK Studs System**

Luggage carriers with integrated MIK Studs system are ready to click.

#### How it works

You have a luggage carrier with an integrated MIK Studs system.

If no Studs are pre-assembled on your bike, just simply mount the MIK Studs set.

Snap your MIK side bag onto this system of three (pre-installed or included) Studs.

Enjoy a smooth ride!