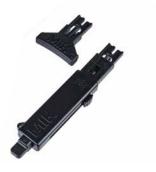

## MIK Hooks

**Self-locating system for** effortless attachment of the accessory to the bicycle

**Durable design with long** service life

Universal compatibility with various bicycle carriers with the included inserts

Can be locked with the MIK **Lock Pin** 

High degree of stability and safety

Easy to integrate into a wide range of bicycle accessories due to its compact dimensions

#### **MIK Hooks**

MIK Hooks offers a revolutionary and effortless way to attach and detach your single pannier bags. With self-locating hooks and a locking option, you ensure stability and security without any hassle. The included inserts make the system compatible with various luggage carriers, and the compact, durable design seamlessly integrates with your accessories.