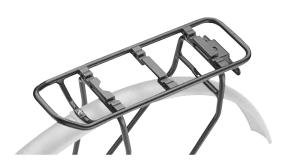

#### **Integrated MIK Profiles**

Luggage carriers with integrated MIK Profiles are ready to click.

#### How it works

You already have a rack with integrated MIK Profiles. Easily recognizable by the MIK logo.

Check if your bike accessory already has a preinstalled MIK Adapter Plate or if you need to purchase one separately.

#### MIK luggage carriers

Contact the bicycle or luggage carrier manufacturer for a complete listing of all MIK-integrated luggage carriers.