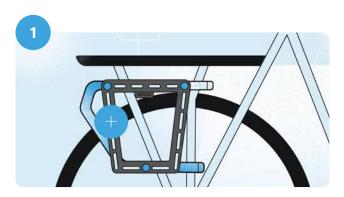

#### **MIK Profiles**

Click your bicycle accessories on top of your luggage rack in three steps.

## Click your bicycle accessories on top of your luggage rack in three easy steps.

Watch our explainer

Scan the QR code

**Switch bike accessories** in one click

Sleek look

100+ bike brands and bike accessoires brands to choose from