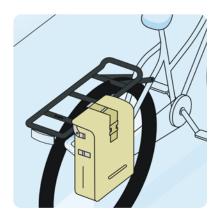

#### **MIK Studs**

Easily attach bicycle accessories (with locking option) to the side of your carrier.

## Safely carry even more on the go, with bags on the side of your luggage carrier.

Watch our explainer

Scan the QR code

Combine multiple accessories by using the top and side of your luggage rack

Switch to your next activity with a click

Safely carry even more stuff on your bike