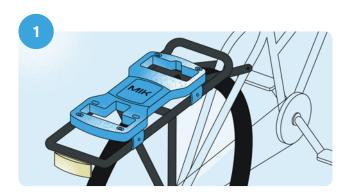

#### **MIK Profiles**

Click your bicycle accessories on top of your luggage rack in three steps.

## Click your bicycle accessories on top of your luggage rack in three easy steps.

Watch our explainer

Scan the QR code

**Switch bike accessories** in one click

Sleek look

100+ bike brands and bike accessoires brands to choose from