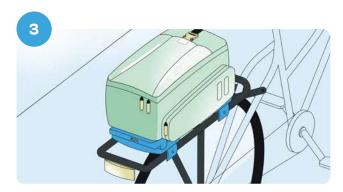

### MIK Profiles

## Click your bicycle accessories on top of your luggage rack in three easy steps.

Watch our explainer

Scan the QR code

**Switch bike accessories** in one click

Sleek look

100+ bike brands and bike accessoires brands to choose from