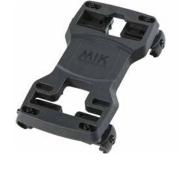

#### **MIK Carrier Plate**

A clever solution for luggage carriers without integrated MIK Profiles.

#### How it works

Mount the MIK Carrier Plate on your luggage rack if your bike does not have integrated MIK Profiles.

Check if your bike accessory already has a pre-installed MIK Adapter Plate or if you need to purchase one separately.

#### **MIK Carrier Plate**

A convenient system to make a bicycle MIK-ready when it does not have integrated MIK Profiles.