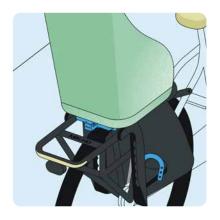

#### **MIK HD**

Easiest and most secure system for child bike seats and other accessories.

## Easiest and most secure system for child bike seats and other accessories.

An extra robust system, suitable for weights up to 27 kilos

First & only system in the world to meet both ISO standards for luggage carriers and child bike seats

Specially designed for child bike seats, including a 2-step safety system

Switch bicycle accessories effortlessly