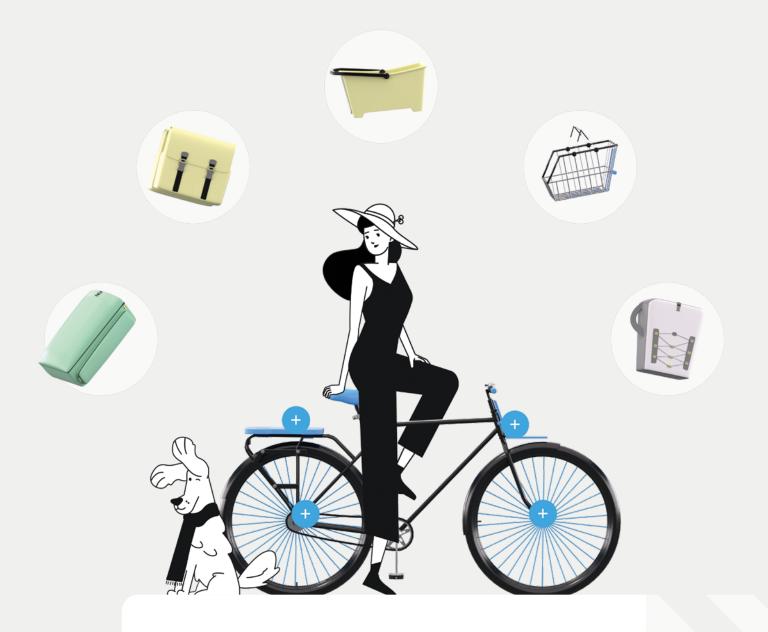

## MIK makes it your bike.

From the coolest bicycle bags and dog baskets to the safest child bike seats. With MIK, you attach bicycle accessories to your bike with one click.

That's how MIK clicks between your bike and who you are, what you do, and where you go. That makes cycling even more fun - and your bike truly yours.

## Click your bicycle accessories on top of your luggage rack in three easy steps.

Watch our explainer

Scan the QR code

**Switch bike accessories** in one click

Sleek look

100+ bike brands and bike accessoires brands to choose from