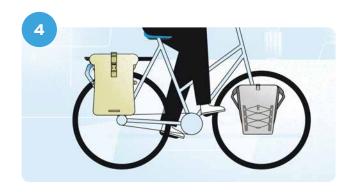

#### **MIK Profiles**

Click your bicycle accessories on top of your luggage rack in three steps.

## Click your bicycle accessories on top of your luggage rack in three easy steps.

Watch our explainer

Scan the QR code

**Switch bike accessories** in one click

Sleek look

100+ bike brands and bike accessoires brands to choose from