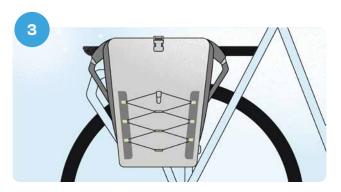

#### **MIK Profiles**

Click your bicycle accessories on top of your luggage rack in three steps.

## Click your bicycle accessories on top of your luggage rack in three easy steps.

Watch our explainer

Scan the QR code

**Switch bike accessories** in one click

Sleek look

100+ bike brands and bike accessoires brands to choose from