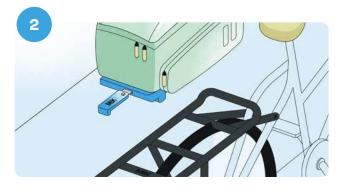

#### **MIK Profiles**

Click your bicycle accessories on top of your luggage rack in three steps.

## Click your bicycle accessories on top of your luggage rack in three easy steps.

Watch our explainer

Scan the QR code

**Switch bike accessories** in one click

Sleek look

100+ bike brands and bike accessoires brands to choose from