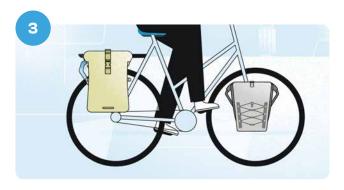

## Click your bicycle accessories on top of your luggage rack in three easy steps.

Watch our explainer

Scan the QR code

**Switch bike accessories** in one click

Sleek look

100+ bike brands and bike accessoires brands to choose from

**Cycling without limits** 