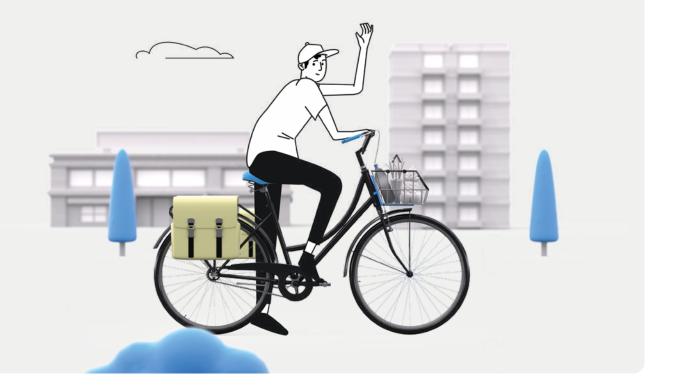

## MIK is the platform for new connections.

With our universal click system, you switch bike accessories effortlessly. You'll experience the freedom to go wherever, whenever you want.

## MIK makes it your bike.

From the coolest bicycle bags and dog baskets to the safest child bike seats. With MIK, you attach bicycle accessories to your bike with one click.

That's how MIK clicks between your bike and who you are, what you do, and where you go. That makes cycling even more fun - and your bike truly yours.