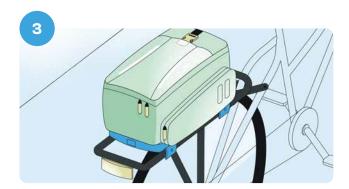

#### **MIK Profiles**

Click your bicycle accessories on top of your luggage rack in three steps.

## Click your bicycle accessories on top of your luggage rack in three easy steps.

Watch our explainer

Scan the QR code

**Switch bike accessories** in one click

Sleek look

100+ bike brands and bike accessoires brands to choose from