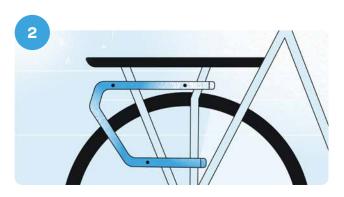

#### **MIK Profiles**

Click your bicycle accessories on top of your luggage rack in three steps.

## Click your bicycle accessories on top of your luggage rack in three easy steps.

Watch our explainer

Scan the QR code

**Switch bike accessories** in one click

Sleek look

100+ bike brands and bike accessoires brands to choose from