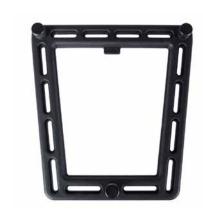

#### **MIK Carrier Plate**

A clever solution for luggage carriers without integrated MIK Profiles.

#### How it works

Mount the MIK Carrier Plate on your luggage rack if your bike does not have integrated MIK Profiles.

Check if your bike accessory already has a pre-installed MIK Adapter Plate or if you need to purchase one separately.

Click on your bike accessory & let's go!

#### **MIK Carrier Plate**

A convenient system to make a bicycle MIK-ready when it does not have integrated MIK Profiles.