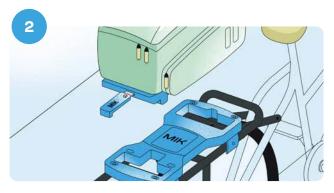

#### **MIK Profiles**

Click your bicycle accessories on top of your luggage rack in three steps.

## Click your bicycle accessories on top of your luggage rack in three easy steps.

Watch our explainer

Scan the QR code

**Switch bike accessories** in one click

Sleek look

100+ bike brands and bike accessoires brands to choose from