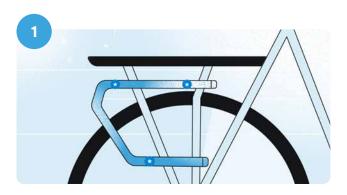

#### **MIK Profiles**

Click your bicycle accessories on top of your luggage rack in three steps.

## Click your bicycle accessories on top of your luggage rack in three easy steps.

Watch our explainer

Scan the QR code

**Switch bike accessories** in one click

Sleek look

100+ bike brands and bike accessoires brands to choose from