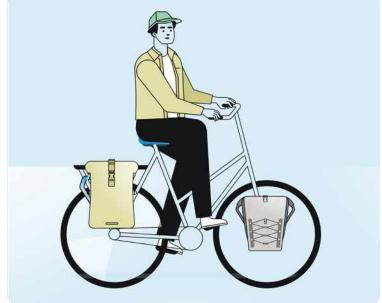

## MIK makes it your bike.

From the coolest bicycle bags and dog baskets to the safest child bike seats. With MIK, you attach bicycle accessories to your bike with one click.

That's how MIK clicks between your bike and who you are, what you do, and where you go. That makes cycling even more fun - and your bike truly yours.

## MIK is the platform for new connections.

With our universal click system, you switch bike accessories effortlessly. You'll experience the freedom to go wherever, whenever you want.