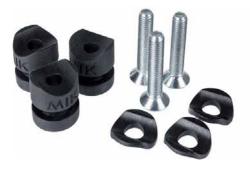

#### **MIK Studs Frame Adapter**

A clever solution for luggage carriers without an integrated MIK Studs system.

#### How it works

Mount the MIK Studs Frame Adapter to your luggage rack if your bike does not have an integrated MIK Studs system.

Click your MIK side bicycle bag onto the profile with three Studs.

Attach the accessory, and let's go!

#### **MIK Studs Frame Adapter**

A handy system for bikes without an integrated MIK Studs system.

#### **MIK Studs Set**

The MIK Studs Set is included with every bag. You only need a separate set if you would like to have additional MIK Studs on the other side of your carrier, or another bike.