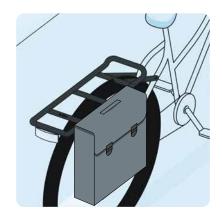

#### **MIK Hooks**

With self-locating hooks you can easily attach your bag to the side of any luggage rack.

## MIK Hooks

**Self-locating system for** effortless attachment of the accessory to the bicycle

**Durable design with long** service life

Universal compatibility with various bicycle carriers with the included inserts

Can be locked with the MIK **Lock Pin** 

High degree of stability and safety

Easy to integrate into a wide range of bicycle accessories due to its compact dimensions