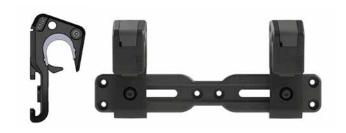

#### **MIK Hooks**

With self-locating hooks you can easily attach your bag to the side of any luggage rack.

#### **MIK Hooks**

MIK Hooks offers a revolutionary and effortless way to attach and detach your single pannier bags. With self-locating hooks and a locking option, you ensure stability and security without any hassle. The included inserts make the system compatible with various luggage carriers, and the compact, durable design seamlessly integrates with your accessories.