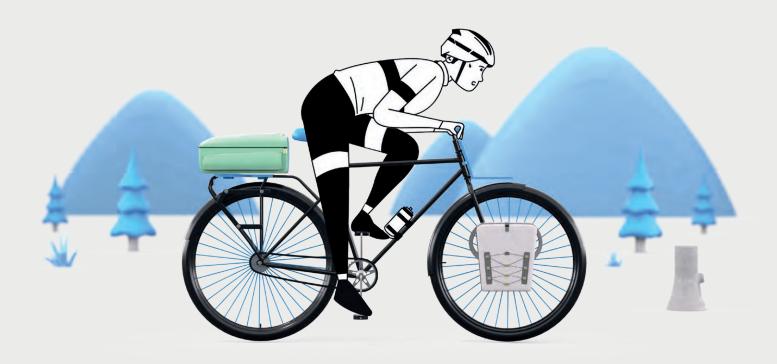

### MIK is the platform for new connections.

With our universal click system, you switch bike accessories effortlessly. You'll experience the freedom to go wherever, whenever you want.

## MIK makes it your bike.

From the coolest bicycle bags and dog baskets to the safest child bike seats. With MIK, you attach bicycle accessories to your bike with one click.

That's how MIK clicks between your bike and who you are, what you do, and where you go. That makes cycling even more fun - and your bike truly yours.

### Watch our explainer

Scan the QR code

Switch bike accessories in one click

Sleek look

100+ bike brands and bike accessoires brands to choose from

**Cycling without limits** 