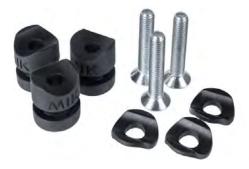

#### **MIK Studs Set**

The MIK Studs Set is included with every bag. You only need a separate set if you would like to have additional MIK Studs on the other side of your carrier, or another bike.

#### **MIK Studs**

With MIK Studs, you quickly and easily attach and change accessories on your luggage carrier. Thus, with MIK Studs you not only put a bag or basket on your carrier, but you can also click additional bags on the side of your carrier. This handy system allows you to conveniently get any bag on and off your bike in seconds, stable and without damaging your luggage carrier.