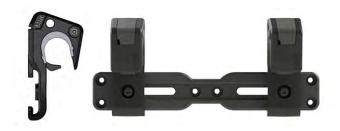

### MIK Hooks

Innovative hook-on system for attaching single pannier bags.

> Self-locating system for effortless attachment of the accessory to the bicycle

Durable design with long service life

Universal compatibility with various bicycle carriers with the included inserts Can be locked with the MIK Lock Pin

#### **MIK Hooks**

MIK Hooks offers a revolutionary and effortless way to attach and detach your single pannier bags. With self-locating hooks and a locking option, you ensure stability and security without any hassle. The included inserts make the system compatible with various luggage carriers, and the compact, durable design seamlessly integrates with your accessories.