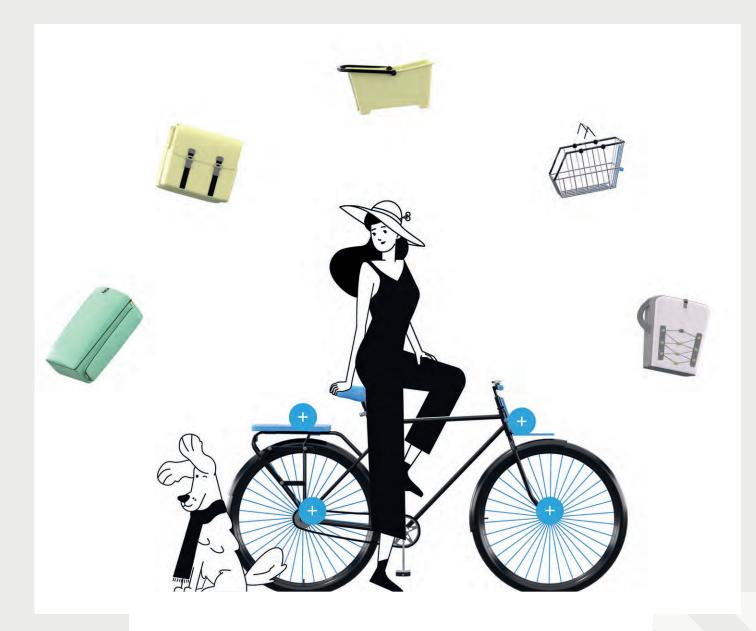

### MIK is the platform for new connections.

With our universal click system, you switch bike accessories effortlessly. You'll experience the freedom to go wherever, whenever you want.

## MIK makes it your bike.

From the coolest bicycle bags and dog baskets to the safest child bike seats. With MIK, you attach bicycle accessories to your bike with one click.

That's how MIK clicks between your bike and who you are, what you do, and where you go. That makes cycling even more fun - and your bike truly yours.

Ready to go your own way?

MIK, CLICK, GO!

| MIK systems       | 5  |
|-------------------|----|
| MIK Profiles      | 6  |
| MIK HD            | 12 |
| MIK Studs         | 14 |
| MIK Hooks         | 19 |
| Compatible brands | 21 |
| Contact info      | 27 |