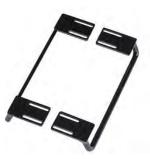

### **MIK Studs Frame Adapter**

A clever solution for luggage carriers without an integrated MIK Studs system.

#### How it works

Mount the MIK Studs Frame Adapter to your luggage rack if your bike does not have an integrated MIK Studs system.

Click your MIK side bicycle bag onto the profile with three Studs.

Attach the accessory, and let's go!