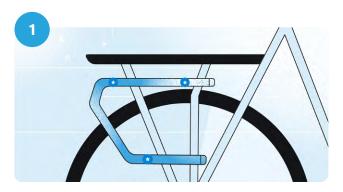

### **MIK Profiles**

Click your bicycle accessories on top of your luggage rack in three steps.

### MIK Profiles

Click your bicycle accessories on top of your luggage rack in three easy steps.