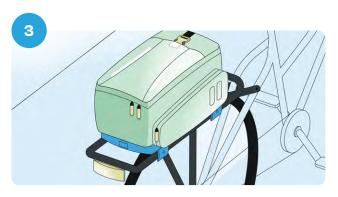

ion) to the side of your carrier.



**MIK Hooks** 

With self-locating hooks you can easily attach your bag to the side of any luggage rack.

### MIK Profiles

Click your bicycle accessories on top of your luggage rack in three easy steps.





### Watch our explainer

Scan the QR code



Switch bike accessories in one click

Sleek look

100+ bike brands and bike accessoires brands to choose from

**Cycling without limits** 

### Is your bike MIK-ready?

### **Integrated MIK Profiles**

Luggage carriers with integrated MIK Profiles are ready to click.

### OR

### How it works



You already have a rack with integrated MIK Profiles. Easily recognizable by the MIK logo.



Check if your bike accessory already has a preinstalled MIK Adapter Plate or if you need to purchase one separately.



Click on your bike accessory & let's go!

### **MIK Carrier Plate**

A clever solution for luggage carriers without integrated MIK Profiles.

#### How it works



Mount the MIK Carrier Plate on your luggage rack if your bike does not have integrated MIK Profiles.



Check if your bike accessory already has a pre-installed MIK Adapter Plate or if you need to purchase one separately.



Click on your bike accessory & let's go!

### Discover all MIK Profiles products



**MIK luggage carriers** 

Contact the bicycle or luggage carrier manufacturer for a complete listing of all MIKintegrated luggage carriers.



**MIK Carrier Plate** 

A convenient system to make a bicycle MIK-ready when it does not have integrated MIK Profiles.



**MIK Adapter Plate 2.0** 

Provides the click between your