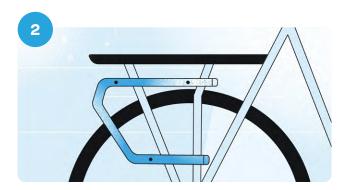

### **MIK Profiles**

Click your bicycle accessories on top of your luggage rack in three steps.

### MIK Profiles

Click your bicycle accessories on top of your luggage rack in three easy steps.