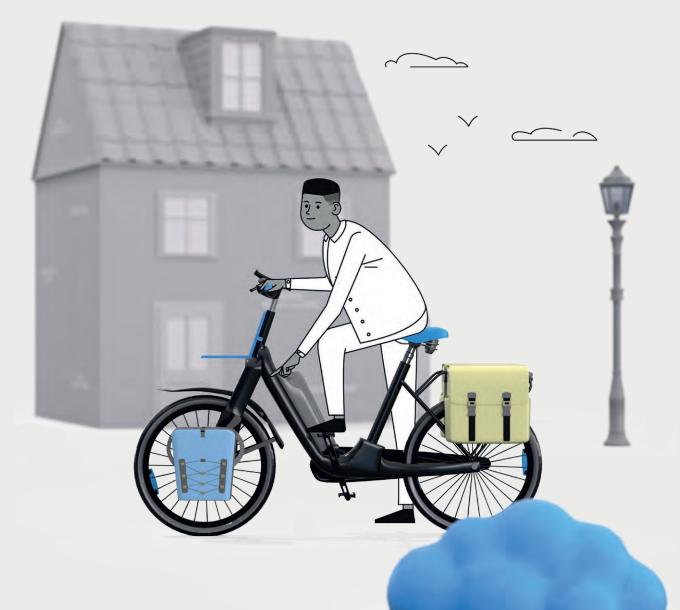

### **MIK Profiles**

Click your bicycle accessories on top of your luggage rack in three steps.

### MIK Profiles

Click your bicycle accessories on top of your luggage rack in three easy steps.