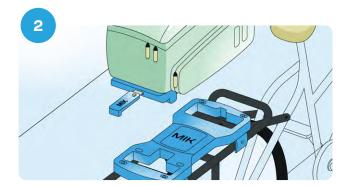

### MIK Profiles

Click your bicycle accessories on top of your luggage rack in three easy steps.

### How it works

You already have a rack with integrated MIK Profiles. Easily recognizable by the MIK logo.

Check if your bike accessory already has a preinstalled MIK Adapter Plate or if you need to purchase one separately.

Click on your bike accessory & let's go!