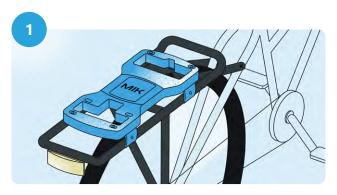

### How it works

You already have a rack with integrated MIK Profiles. Easily recognizable by the MIK logo.

Check if your bike accessory already has a preinstalled MIK Adapter Plate or if you need to purchase one separately.

**MIK Adapter Plate 2.0** 

Provides the click between your bicycle accessories and the integrated MIK Profiles or MIK Carrier Plate. Some bicycle accessories already include a MIK Adapter Plate, and if not, you can buy a separate MIK Adapter Plate.