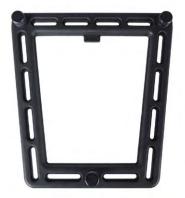

### **MIK Carrier Plate**

A clever solution for luggage carriers without integrated MIK Profiles.

#### How it works

Mount the MIK Carrier Plate on your luggage rack if your bike does not have integrated MIK Profiles.

Check if your bike accessory already has a pre-installed MIK Adapter Plate or if you need to purchase one separately.

### Discover all MIK Profiles products

**MIK luggage carriers** 

Contact the bicycle or luggage carrier manufacturer for a complete listing of all MIKintegrated luggage carriers.

**MIK Carrier Plate** 

A convenient system to make a bicycle MIK-ready when it does not have integrated MIK Profiles.