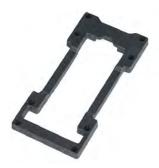

### **Integrated MIK Profiles**

Luggage carriers with integrated MIK Profiles are ready to click.

### How it works

You already have a rack with integrated MIK Profiles. Easily recognizable by the MIK logo.

Check if your bike accessory already has a preinstalled MIK Adapter Plate or if you need to purchase one separately.