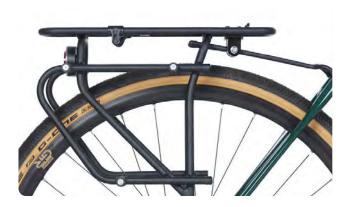

### **MIK Studs**

Easily attach bicycle accessories (with locking option) to the side of your carrier.

**MIK Hooks** 

With self-locating hooks you can easily attach your bag to the side of any luggage rack.

### **MIK Studs Frame Adapter**

A clever solution for luggage carriers without an integrated MIK Studs system.

#### How it works

Mount the MIK Studs Frame Adapter to your luggage rack if your bike does not have an integrated MIK Studs system.

Click your MIK side bicycle bag onto the profile with three Studs.

Attach the accessory, and let's go!