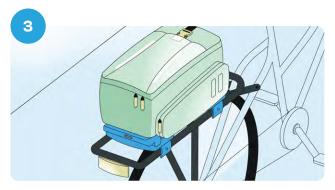

### MIK Profiles

Click your bicycle accessories on top of your luggage rack in three easy steps.

### How it works

You already have a rack with integrated MIK Profiles. Easily recognizable by the MIK logo.

Check if your bike accessory already has a preinstalled MIK Adapter Plate or if you need to purchase one separately.

Click on your bike accessory & let's go!