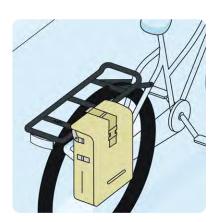

### **MIK Carrier Plate**

A clever solution for luggage carriers without integrated MIK Profiles.

#### How it works

Mount the MIK Carrier Plate on your luggage rack if your bike does not have integrated MIK Profiles.

Check if your bike accessory already has a pre-installed MIK Adapter Plate or if you need to purchase one separately.