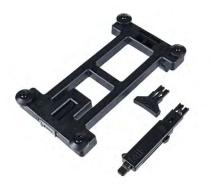

### **MIK Carrier Plate**

A clever solution for luggage carriers without integrated MIK Profiles.

#### How it works

Mount the MIK Carrier Plate on your luggage rack if your bike does not have integrated MIK Profiles.

Check if your bike accessory already has a pre-installed MIK Adapter Plate or if you need to purchase one separately.