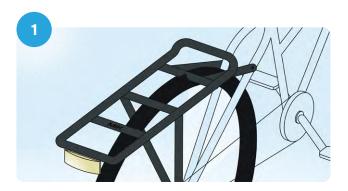

### **MIK Profiles**

Click your bicycle accessories on top of your luggage rack in three steps.

### MIK Profiles

Click your bicycle accessories on top of your luggage rack in three easy steps.