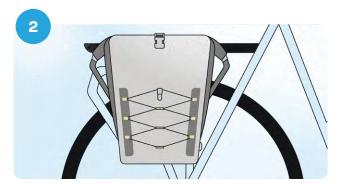

### Safely carry even more on the go, with bags on the side of your luggage carrier.

### How it works

You have a luggage carrier with an integrated MIK Studs system.

If no Studs are pre-assembled on your bike, just simply mount the MIK Studs set.

Snap your MIK side bag onto this system of three (pre-installed or included) Studs.

#### How it works

Mount the MIK Studs Frame Adapter to your luggage rack if your bike does not have an integrated MIK Studs system.

Click your MIK side bicycle bag onto the profile with three Studs.

Attach the accessory, and let's go!