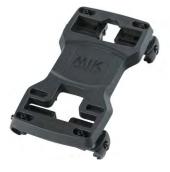

**MIK Adapter Plate 2.0** 

Provides the click between your bicycle accessories and the integrated MIK Profiles or MIK Carrier Plate. Some bicycle accessories already include a MIK Adapter Plate, and if not, you can buy a separate MIK Adapter Plate.

#### **MIK Adapter Plate 2.0**

Thanks to this pre-assembled adapter plate, you can easily click your bicycle baskets into place on your bike frame at the luggage carrier with any frame that bears an integrated MIK system or MIK carrier plate.