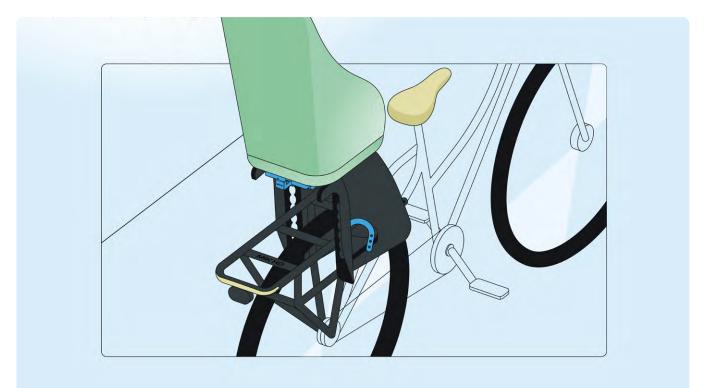

### Easiest and most secure system for child bike seats and other accessories.

An extra robust system, suitable for weights up to 27 kilos First & only system in the world to meet both ISO standards for luggage carriers and child bike seats

Specially designed for child bike seats, including a 2-step safety system

Switch bicycle accessories effortlessly

#### Does my bicycle have a MIK HD system?

A bicycle with integrated MIK HD profiles is easily recognized by the MIK HD logo on your luggage rack. When in doubt, don't hesitate to contact your bicycle manufacturer for advice. For safety reasons, it is not possible to fit a MIK HD system to your bicycle as an aftermarket system.

#### Can I combine MIK bicycle accessories with MIK HD?

Yes, you can combine any MIK Profile accessory with the MIK HD system.