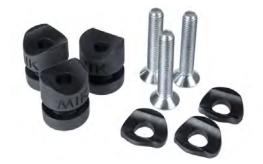

#### **MIK Studs Set**

The MIK Studs Set is included with every bag. You only need a separate set if you would like to have additional MIK Studs on the other side of your carrier, or another bike.

#### **MIK Lock Pin**

This will ensure your accessory is always securely attached to your bike while cycling. No risk of losing your belongings. With the included lock, you can also lock the system.

#### **MIK Studs**

With MIK Studs, you quickly and easily attach and change accessories on your luggage carrier. Thus, with MIK Studs you not only put a bag or basket on your carrier, but you can also click additional bags on the side of your carrier. This handy system allows you to conveniently get any bag on and off your bike in seconds, stable and without damaging your luggage carrier.