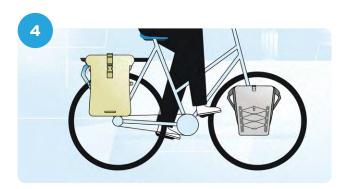

### **MIK Profiles**

Click your bicycle accessories on top of your luggage rack in three steps.

### MIK Profiles

Click your bicycle accessories on top of your luggage rack in three easy steps.

### How it works

You already have a rack with integrated MIK Profiles. Easily recognizable by the MIK logo.

Check if your bike accessory already has a preinstalled MIK Adapter Plate or if you need to purchase one separately.

#### How it works

Mount the MIK Carrier Plate on your luggage rack if your bike does not have integrated MIK Profiles.

Check if your bike accessory already has a pre-installed MIK Adapter Plate or if you need to purchase one separately.