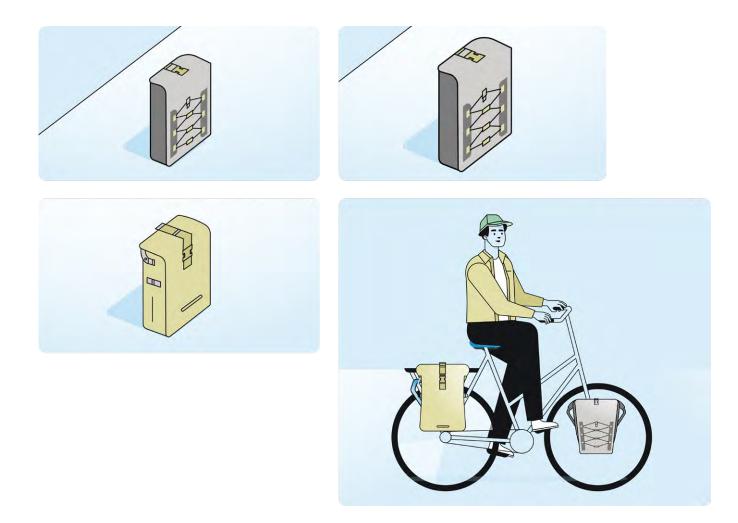

### MIK Hooks

Innovative hook-on system for attaching single pannier bags.

> Self-locating system for effortless attachment of the accessory to the bicycle

Durable design with long service life

Universal compatibility with various bicycle carriers with the included inserts Can be locked with the MIK Lock Pin

High degree of stability and safety

Easy to integrate into a wide range of bicycle accessories due to its compact dimensions

#### **MIK Hooks**

MIK Hooks offers a revolutionary and effortless way to attach and detach your single pannier bags. With self-locating hooks and a locking option, you ensure stability and security without any hassle. The included inserts make the system compatible with various luggage carriers, and the compact, durable design seamlessly integrates with your accessories.