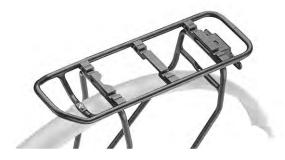

### **Integrated MIK Profiles**

Luggage carriers with integrated MIK Profiles are ready to click.

### How it works

You already have a rack with integrated MIK Profiles. Easily recognizable by the MIK logo.

Check if your bike accessory already has a preinstalled MIK Adapter Plate or if you need to purchase one separately.