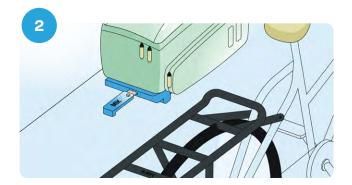

### **MIK Carrier Plate**

A clever solution for luggage carriers without integrated MIK Profiles.

#### How it works

Mount the MIK Carrier Plate on your luggage rack if your bike does not have integrated MIK Profiles.

Check if your bike accessory already has a pre-installed MIK Adapter Plate or if you need to purchase one separately.