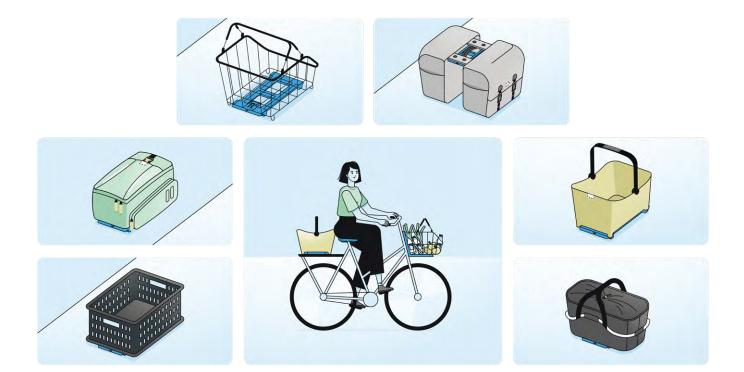

### Discover all MIK Profiles products

**MIK luggage carriers** 

Contact the bicycle or luggage carrier manufacturer for a complete listing of all MIKintegrated luggage carriers.

**MIK Carrier Plate** 

A convenient system to make a bicycle MIK-ready when it does not have integrated MIK Profiles.

#### **MIK Pannier Bag Tubes**

This accessory for the MIK Carrier Plate allows you to attach single bags to your bike. Even without the MIK Studs System.

**MIK Double Decker** 

Combine with other MIK accessories to use multiple bicycle accessories simultaneously.