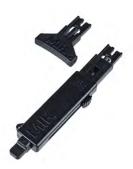

### MIK Hooks

Innovative hook-on system for attaching single pannier bags.

> Self-locating system for effortless attachment of the accessory to the bicycle

Durable design with long service life

Universal compatibility with various bicycle carriers with the included inserts Can be locked with the MIK Lock Pin

#### **MIK Hooks**

MIK Hooks offers a revolutionary and effortless way to attach and detach your single pannier bags. With self-locating hooks and a locking option, you ensure stability and security without any hassle. The included inserts make the system compatible with various luggage carriers, and the compact, durable design seamlessly integrates with your accessories.