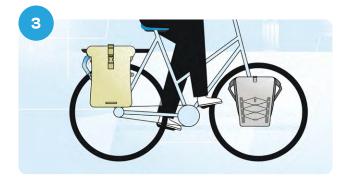

### Safely carry even more on the go, with bags on the side of your luggage carrier.

### How it works

You have a luggage carrier with an integrated MIK Studs system.

If no Studs are pre-assembled on your bike, just simply mount the MIK Studs set.

Snap your MIK side bag onto this system of three (pre-installed or included) Studs.

#### How it works

Mount the MIK Studs Frame Adapter to your luggage rack if your bike does not have an integrated MIK Studs system.

Click your MIK side bicycle bag onto the profile with three Studs.

Attach the accessory, and let's go!