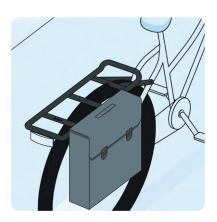

### **Integrated MIK Profiles**

Luggage carriers with integrated MIK Profiles are ready to click.

### How it works

You already have a rack with integrated MIK Profiles. Easily recognizable by the MIK logo.

Check if your bike accessory already has a preinstalled MIK Adapter Plate or if you need to purchase one separately.