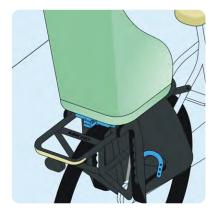

### **MIK Studs**

Easily attach bicycle accessories (with locking option) to the side of your carrier.

**MIK Hooks** 

With self-locating hooks you can easily attach your bag to the side of any luggage rack.

### Safely carry even more on the go, with bags on the side of your luggage carrier.