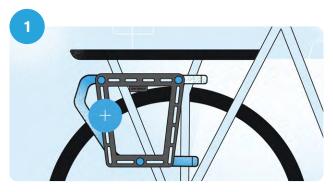

### **Integrated MIK Profiles**

Luggage carriers with integrated MIK Profiles are ready to click.

### **MIK Carrier Plate**

A clever solution for luggage carriers without integrated MIK Profiles.

### Discover all MIK Profiles products

**MIK luggage carriers** 

Contact the bicycle or luggage carrier manufacturer for a complete listing of all MIKintegrated luggage carriers.

**MIK Carrier Plate** 

A convenient system to make a bicycle MIK-ready when it does not have integrated MIK Profiles.