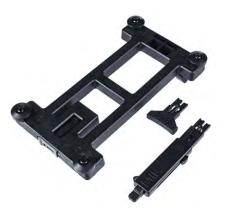

### **MIK Studs Frame Adapter**

A clever solution for luggage carriers without an integrated MIK Studs system.

#### How it works

Mount the MIK Studs Frame Adapter to your luggage rack if your bike does not have an integrated MIK Studs system.

Click your MIK side bicycle bag onto the profile with three Studs.

Attach the accessory, and let's go!

#### **MIK Studs Frame Adapter**

A handy system for bikes without an integrated MIK Studs system.