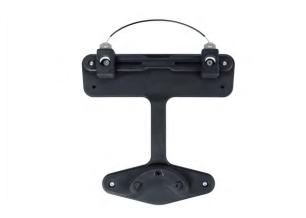

### **MIK Carrier Plate**

A clever solution for luggage carriers without integrated MIK Profiles.

#### How it works

Mount the MIK Carrier Plate on your luggage rack if your bike does not have integrated MIK Profiles.

Check if your bike accessory already has a pre-installed MIK Adapter Plate or if you need to purchase one separately.

### Discover all MIK Profiles products

**MIK luggage carriers** 

Contact the bicycle or luggage carrier manufacturer for a complete listing of all MIKintegrated luggage carriers.

**MIK Carrier Plate** 

A convenient system to make a bicycle MIK-ready when it does not have integrated MIK Profiles.